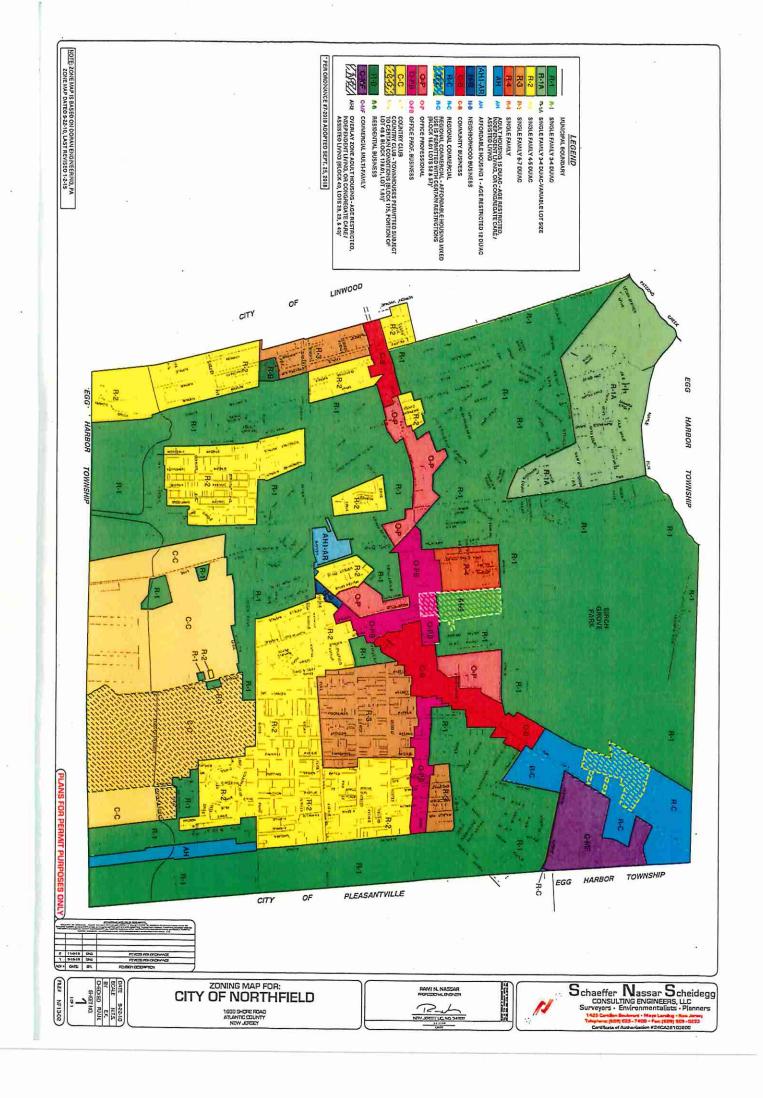

4. Planning Board Fee Schedule;

- 5. Architectural plans prepared by Craig Dothe;
- 6. Survey prepared by Arthur Ponzio dated 12/10/24;
- 7. Tax Map, City of Northfield;
- 8. Zoning Map, City of Northfield;
- 9. 200 foot tax list.

Proposed use, Building, or Subdivision is contrary to: List Article and Section of the Ordinance from which Variance is sought:

ART. 215-152 Section B(2) Required 25'

| ART. Section                                                              | Required                  | Propose          | e <u>d</u>                |  |  |  |  |  |
|---------------------------------------------------------------------------|---------------------------|------------------|---------------------------|--|--|--|--|--|
| ART. Section                                                              | Required                  | Propose          | <u>ed</u>                 |  |  |  |  |  |
| If additional space is n                                                  | eeded, attach list to the | application      |                           |  |  |  |  |  |
|                                                                           |                           |                  |                           |  |  |  |  |  |
| INFORMATION REGARE                                                        | DING PROPERTY:            |                  |                           |  |  |  |  |  |
|                                                                           |                           |                  |                           |  |  |  |  |  |
| Address: 2278 Burroughs Ave., Northfield, New Jersey 08225                |                           |                  |                           |  |  |  |  |  |
| Tax Map BLK5                                                              | LOT(S) 1                  | Dimension of P   | roperty25,026.28 SF       |  |  |  |  |  |
| BLK                                                                       | LOT(S)                    | Dimension of P   | roperty                   |  |  |  |  |  |
| Zoning District R-1                                                       |                           |                  |                           |  |  |  |  |  |
|                                                                           | , 38 feet feet from       |                  | z Zion Road               |  |  |  |  |  |
| D                                                                         |                           | m intersection c | )]                        |  |  |  |  |  |
| and Burroughs Av                                                          |                           |                  |                           |  |  |  |  |  |
| Last Previous Occupancy Presently occupied by Mark & Rachel Meakim Family |                           |                  |                           |  |  |  |  |  |
|                                                                           |                           |                  |                           |  |  |  |  |  |
|                                                                           | Size Existing Building -  | house            | Proposed Structure - Pool |  |  |  |  |  |
| Front (feet)                                                              | 81'                       |                  | 31'                       |  |  |  |  |  |
| Deep (feet)                                                               | 34'                       |                  | 14'                       |  |  |  |  |  |
| Square (feet)                                                             | 3,300 '                   |                  | 434'                      |  |  |  |  |  |
| Height (feet)                                                             | 24' approx                |                  | n/a                       |  |  |  |  |  |
| Story                                                                     | 2                         |                  | n/a                       |  |  |  |  |  |
| Building Coverage                                                         | 8.17%                     |                  | n/a                       |  |  |  |  |  |
|                                                                           |                           |                  |                           |  |  |  |  |  |